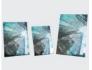

## **Color Photo Imprinted Jade Beveled Vertical Rectangle Glass With Silver Pin**

Material: Jade Glass, Metal

Personalizaiton Method: Color Photo Imprint

| Size | SKU     | H x W x D       | Wt (IBs) | Price   |
|------|---------|-----------------|----------|---------|
| S    | 120141D | 7" x 5" x 1/8"  | 4.0      | \$49.00 |
| M    | 120142D | 8" x 6" x 3/16" | 4.0      | \$59.00 |
| L    | 120143D | 10" x 7" x 1/8" | 4.0      | \$79.00 |

## **Description**

This Jade Glass Beveled Vertical Rectangle Photo Plaque with Aluminum Pole is an excellent personalized award or gift for any memorable occasion. The aluminum pole is hand screwed in for the plaque to stand free. The plaque is hand polished and beveled to achieve the finest quality obtainable and offers a large imprint area for your photo and verbiage. Personalize this award using our free color imprinting service.